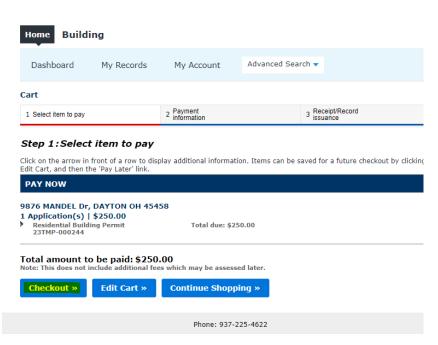

8 | Page

Select Checkout

- Choose Payment and follow process
- > You will receive confirmation your application was submitted

| MONTGOME                                                 | ŖY                                                    |                                                     |                          |            |                    |        |
|----------------------------------------------------------|-------------------------------------------------------|-----------------------------------------------------|--------------------------|------------|--------------------|--------|
|                                                          | Logged in                                             | as:Laura Franklin                                   | Collections (0)          | 📜 Cart (1) | Account Management | Logout |
| To submit a permit applica<br>begin applying online by u | tion, please register by s<br>sing the "Create an App | selecting "Create an Accou<br>lication" link below. | unt". Once logged in, yo | searce     | ch                 | Q •    |
| Home Build                                               | ng                                                    |                                                     |                          |            |                    |        |
| Dashboard                                                | My Records                                            | My Account                                          | Advanced                 | Search 🔻   |                    |        |
|                                                          |                                                       |                                                     |                          |            |                    |        |
| 1 Select item to pay                                     | <sup>2</sup> Payment<br>information                   | 3 Receipt/Record issuance                           |                          |            |                    |        |
|                                                          |                                                       |                                                     | -                        |            |                    |        |
| Step 3:Recei                                             | ot/Record is                                          | suance                                              |                          |            |                    |        |
| Receipt                                                  |                                                       |                                                     |                          |            |                    |        |
|                                                          |                                                       |                                                     |                          |            |                    |        |
|                                                          | plication(s) has bee                                  | n successfully submi<br>and retain a copy for       |                          |            |                    |        |