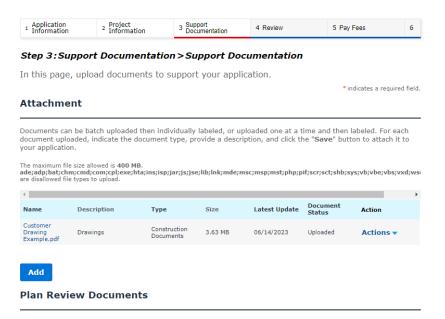

## Add Construction Documents and Relevant Documents Continue Application

- Review Summary of Project information, checking for accuracy.
- Read and agree to terms
- Continue Application

### **General Information**

| ESIDENTIAL PE                      | ERMIT INFORMATION                                                                |                           |                |                     |                    | Edit              |      |
|------------------------------------|----------------------------------------------------------------------------------|---------------------------|----------------|---------------------|--------------------|-------------------|------|
| f this permit ap                   | pplication is connected t<br>rmit number?:                                       | to an existing building   | permit,        |                     |                    |                   |      |
| Attachm                            | ient                                                                             |                           |                |                     |                    | Edi               | t    |
| de;adp;bat;c                       | file size allowed is <b>400</b><br>chm;cmd;com;cpl;exe;<br>file types to upload. |                           | e;lib;lnk;mde; | msc;msp;mst;php;p   | if;scr;sct;shb;s   | sys;vb;vbe;vbs;vx | d;ws |
| ∢<br>Name                          | Description                                                                      | Туре                      | Size           | Latest Update       | Document<br>Status | Action            | •    |
| Customer<br>Drawing<br>Example.pdf | Drawings                                                                         | Construction<br>Documents | 3.63 MB        | 06/14/2023          | Uploaded           | Actions 🔻         |      |
| statements                         | at I have read and ur<br>made as part of this<br>mitted. By checking t<br>ition. | application are tru       | e, complete,   | and correct and the | at no material     | information       | *    |
| 🖌 By checking                      | g this box, I agree to the                                                       | above certification.      |                |                     |                    | Date: 06/14/20    | _    |
| Save and                           | l resume later                                                                   |                           |                |                     | Continue           | • Application >   |      |
|                                    |                                                                                  |                           |                |                     |                    |                   | С    |