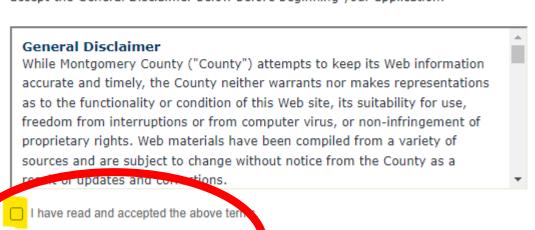

**Please "Allow Pop-ups from This Site" before proceeding.** You must accept the General Disclaimer below before beginning your application.

Continue Application »

Phone: 937-225-4622

- Select the Appropriate Permit Type
   NOTE: Residential Building and Mechanical Combo, select Residential Building Permit
- Select Continue Application